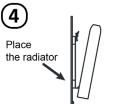

## INSTALLATION

- Fix firmly to a solid and levelled wall.
- Check socket is within reaching distance.
- Unit must not be mounted within 15cm of any object including adjacent walls.