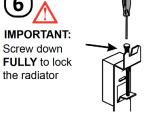

## INSTALLATION

- Fix firmly to a solid and levelled wall.
- Check socket is within reaching distance.
- Unit must not be mounted within 15cm of any object including adjacent walls.