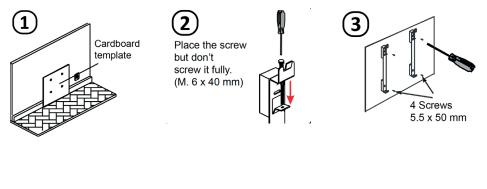

## INSTALLATION

- Fix firmly to a solid and levelled wall.
- Check socket is within reaching distance.
- Unit must not be mounted within 15cm of any object including adjacent walls.