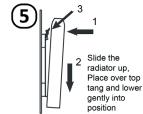

## INSTALLATION

- Fix firmly to a solid and levelled wall.
- Check socket is within reaching distance.
- Unit must not be mounted within 15cm of any object including adjacent walls.